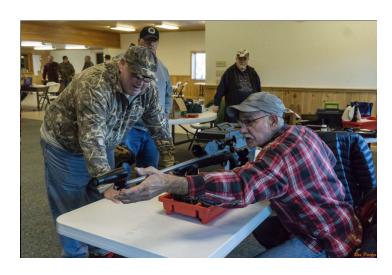

## ROCKFORD SPORTSMAN'S CLUB ANNUAL SIGHT-IN DAYS

## **PUBLIC WELCOME**

SATURDAY, NOV. 7<sup>TH</sup> AND SUNDAY, NOV. 8<sup>TH</sup> SATURDAY, NOV. 14<sup>TH</sup> AND SUNDAY, NOV. 15<sup>TH</sup> 10:00 A.M. – 3:00 P.M.

25, 50, 100 and 200 Yard Covered Ranges Shotguns, Rifles and Muzzle Loaders