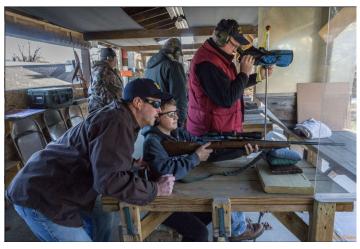

## ROCKFORD SPORTSMAN'S CLUB ANNUAL SIGHT-IN DAYS

## **PUBLIC WELCOME**

SATURDAY, NOV. 7<sup>TH</sup> AND SUNDAY, NOV. 8<sup>TH</sup> SATURDAY, NOV. 14<sup>TH</sup> AND SUNDAY, NOV. 15<sup>TH</sup> 10:00 A.M. – 3:00 P.M.

25, 50, 100 and 200 Yard Covered Ranges Shotguns, Rifles and Muzzle Loaders