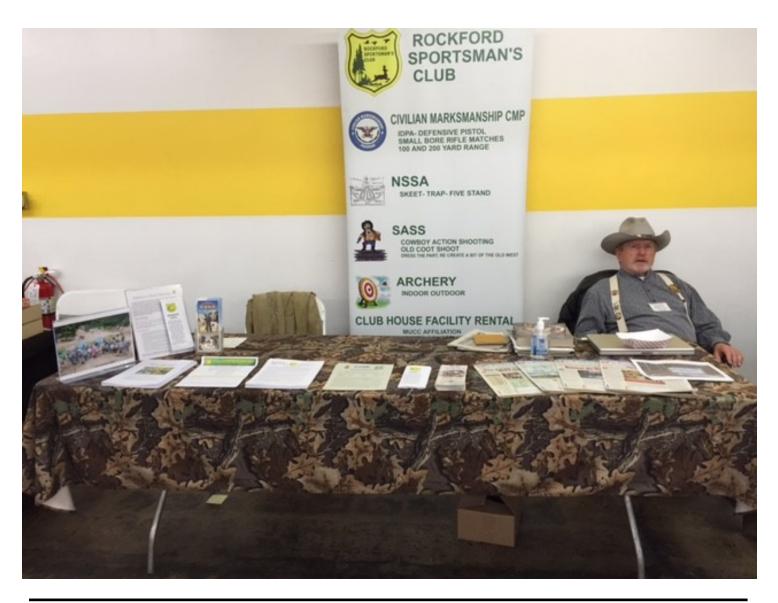

## Rockford Sportsman's Club at the GunShow

(Yes that is Peter Kreutzfeldt, Cowboy hat and all)
Volunteers are welcome

Cowboys and Equipment. 1st Saturday morning each month